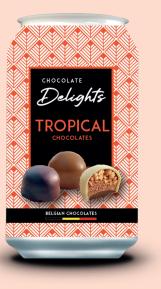

## TROPICAL Mix of delicious fruit chocolates

White chocolate with passion fruit

Milk chocolate with coconut

Dark chocolate with pineapple