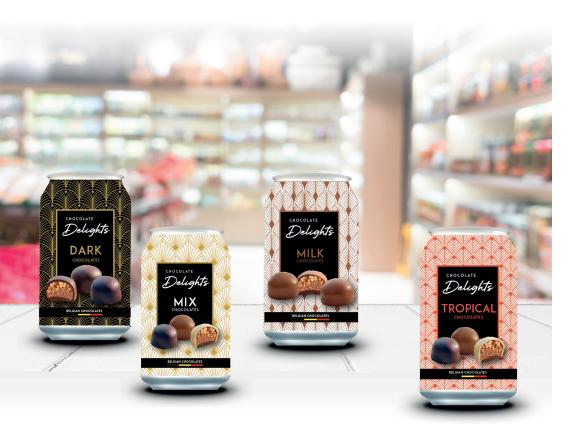

#### BELGIAN CHOCOLATES

CHOCOLATE

Delights Belgian quality chocolates in a surprising packaging, for any special occasion.

Chocolate lovers choose the unique flavour experience of Chocolate Delights.

The cans are available in 4 assortments. in 65g (6 pcs) and 85g (8 pcs).

### MIX Mix of delicious chocolates

White chocolate with latte macchiato with praliné - caramelised nuts

Milk chocolate with café cappuccino with praliné - caramelised nuts

Dark chocolate with espresso with praliné - caramelised nuts

DARK Mix of delicious dark chocolates

Dark chocolate with praliné - caramelised nuts

## TROPICAL Mix of delicious fruit chocolates

White chocolate with passion fruit

Milk chocolate with coconut

Dark chocolate with pineapple

## MILK Mix of delicious milk chocolates

Milk chocolate with praliné - caramelised nuts

Milk chocolate with café cappuccino

Milk chocolate with coconut