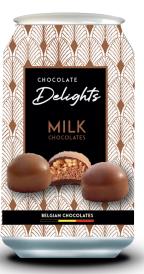

#### BELGIAN CHOCOLATES

CHOCOLATE

Delights Belgian quality chocolates in a surprising packaging, for any special occasion.

Chocolate lovers choose the unique flavour experience of Chocolate Delights.

The cans are available in 4 assortments. in 65g (6 pcs) and 85g (8 pcs).

## MILK Mix of delicious milk chocolates

Milk chocolate with praliné - caramelised nuts

Milk chocolate with café cappuccino

Milk chocolate with coconut